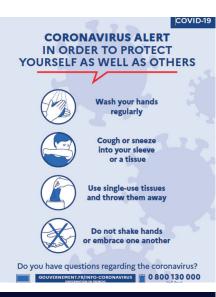

### **BARRIER GESTURES**

Hand washing while entering and leaving the company.
Regular hand washing after touching handles, tables...

Wear a mask at all times.

Masks supply for all staff.

Cough or sneeze into your sleeve or a tissue.
Use single-use tissues and throw them after.

Physical distance > 1 m No contacts (no hugs or hand shaking)